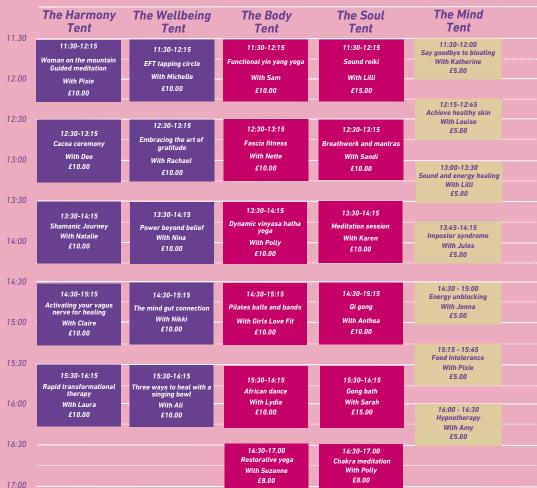

## The Retreat

The Wellness Village 2024 Timetable and Prices

Please note you will still require a standard entrance ticket to the Salisbury Summer Fair to attend a retreat session. These can be purchased alongside your retreat ticket. Health & Wellness Classes, workshops, talks, treatments

Workshops Classes Talks